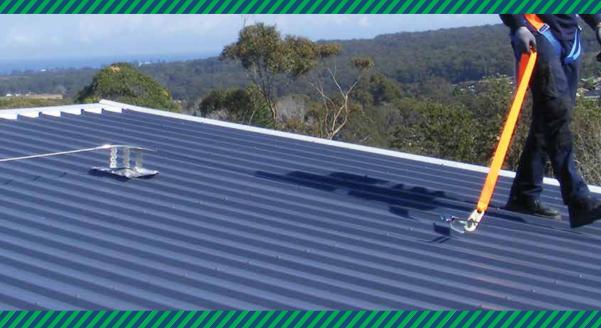

Safety**Link's** horizontal lifeline systems make traversing along our lifelines simple and easy, eliminating the need to disconnect from the line, our intermediate and corners are designed so our innovative shuttles can glide freely.

View FrogLine In Use