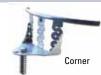

Safety**Link's** horizontal lifeline systems make traversing along our lifelines simple and easy, eliminating the need to disconnect from the line, our intermediate and corners are designed so our innovative shuttles can glide freely.

The Frog*Line* curved profile, while smart in its simplicity provides the initial shock absorbing capabilities in the event of a fall. Further extension is provided in the serpentine shapes which progressively dissipate and absorb the energy whilst retaining their strength. This duality of function is why the Frog*Line* design surpasses all its competitors in the field.