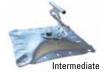

## Frog Line™ SurfaceLink

Frog*Line*™ ConcreteLink

Frog*Line*™ RetroLink

End Anchor

Safety *Link* Pty Ltd **1300 789 545** +61 2 4964 1068 info@safetylink.com

'Innovative Fall Protection'

The Frog*Line* lifelines low profile design combines effortless energy absorbing capabilities into every intermediate, end and corner anchor, consequently incorporating the line energy absorbers into the system. This inventive approach ensures our Frog*Line* lifeline systems are always installed with the maximum energy absorption possible regardless of the horizontal line length.

Safety**Link's** horizontal lifeline systems make traversing along our lifelines simple and easy, eliminating the need to disconnect from the line, our intermediate and corners are designed so our innovative shuttles can glide freely.

The Frog*Line* curved profile, while smart in its simplicity provides the initial shock absorbing capabilities in the event of a fall. Further extension is provided in the serpentine shapes which progressively dissipate and absorb the energy whilst retaining their strength. This duality of function is why the Frog*Line* design surpasses all its competitors in the field.