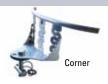

Safety**Link's** horizontal lifeline systems make traversing along our lifelines simple and easy, eliminating the need to disconnect from the line, our intermediate and corners are designed so our innovative shuttles can glide freely.

The Frog*Line* curved profile, while smart in its simplicity provides the initial shock absorbing capabilities in the event of a fall. Further extension is provided in the serpentine shapes which progressively dissipate and absorb the energy whilst retaining their strength. This duality of function is why the Frog*Line* design surpasses all its competitors in the field.