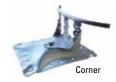

## Frog Line™ SurfaceLink

Frog*Line*™ ConcreteLink

Frog*Line*™ RetroLink

End Anchor

Safety *Link* Pty Ltd **1300 789 545** +61 2 4964 1068 info@safetylink.com

'Innovative Fall Protection'

The Frog*Line* lifelines low profile design combines effortless energy absorbing capabilities into every intermediate, end and corner anchor, consequently incorporating the line energy absorbers into the system. This inventive approach ensures our Frog*Line* lifeline systems are always installed with the maximum energy absorption possible regardless of the horizontal line length.

Safety**Link's** horizontal lifeline systems make traversing along our lifelines simple and easy, eliminating the need to disconnect from the line, our intermediate and corners are designed so our innovative shuttles can glide freely.