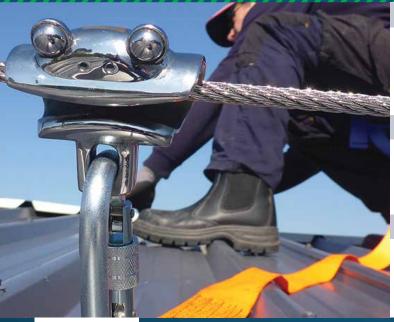

## Benefits of choosing Safety Link:

Innovation and attention to detail is always foremost in our minds when designing new products. The Frog*Line* lifeline demonstrates this with its intricate tab features. These tabs provide stability whilst the line is in tension, in addition to this they act as a fall indicator when removed from their initial position.

The Frog*Line* curved profile, while smart in its simplicity provides the initial shock absorbing capabilities in the event of a fall. Further extension is provided in the serpentine shapes which progressively dissipate and absorb the energy whilst retaining their strength. This duality of function is why the Frog*Line* design surpasses all its competitors in the field.