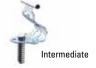

## Frog Line™ SurfaceLink

Frog*Line*™ ConcreteLink

Frog*Line*™ RetroLink

End Anchor

Safety *Link* Pty Ltd **1300 789 545** +61 2 4964 1068 info@safetylink.com

'Innovative Fall Protection'

The Frog*Line* lifelines low profile design combines effortless energy absorbing capabilities into every intermediate, end and corner anchor, consequently incorporating the line energy absorbers into the system. This inventive approach ensures our Frog*Line* lifeline systems are always installed with the maximum energy absorption possible regardless of the horizontal line length.

Safety**Link's** horizontal lifeline systems make traversing along our lifelines simple and easy, eliminating the need to disconnect from the line, our intermediate and corners are designed so our innovative shuttles can glide freely.

The Frog*Line* curved profile, while smart in its simplicity provides the initial shock absorbing capabilities in the event of a fall. Further extension is provided in the serpentine shapes which progressively dissipate and absorb the energy whilst retaining their strength. This duality of function is why the Frog*Line* design surpasses all its competitors in the field.