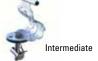

Safety**Link's** horizontal lifeline systems make traversing along our lifelines simple and easy, eliminating the need to disconnect from the line, our intermediate and corners are designed so our innovative shuttles can glide freely.

## Benefits of choosing Safety Link:

Innovation and attention to detail is always foremost in our minds when designing new products. The Frog*Line* lifeline demonstrates this with its intricate tab features. These tabs provide stability whilst the line is in tension, in addition to this they act as a fall indicator when removed from their initial position.