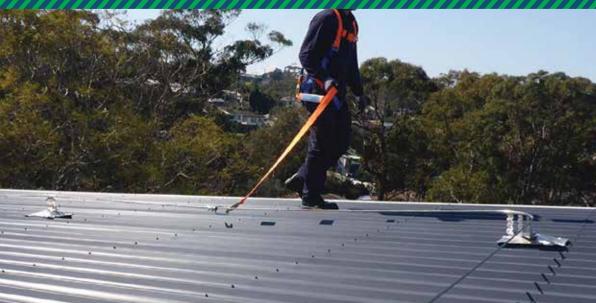

Safety**Link's** horizontal lifeline systems make traversing along our lifelines simple and easy, eliminating the need to disconnect from the line, our intermediate and corners are designed so our innovative shuttles can glide freely.

View FrogLine In Use