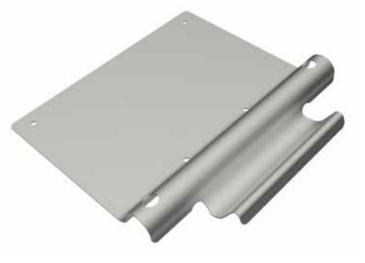

## Benefits of choosing Safety Link:

Safety*Link's* Fixed Ladder*Link* has been manufactured from marine grade aluminium, this metal choice not only ensures a durable light weight product for installation, it also has the added advantage of being a compatible metal, with the Ladder*Link's* large surface area this is certainly an added advantage. Safety*Link* have finished this product off with a protective membrane in the form of a powder coat finish, this ensures your product is ready for any additional colouring you would like to apply.

- Made from marine grade aluminium.
- **Quick and easy installation.**
- S Essential entry point system to stabilise your ladder.