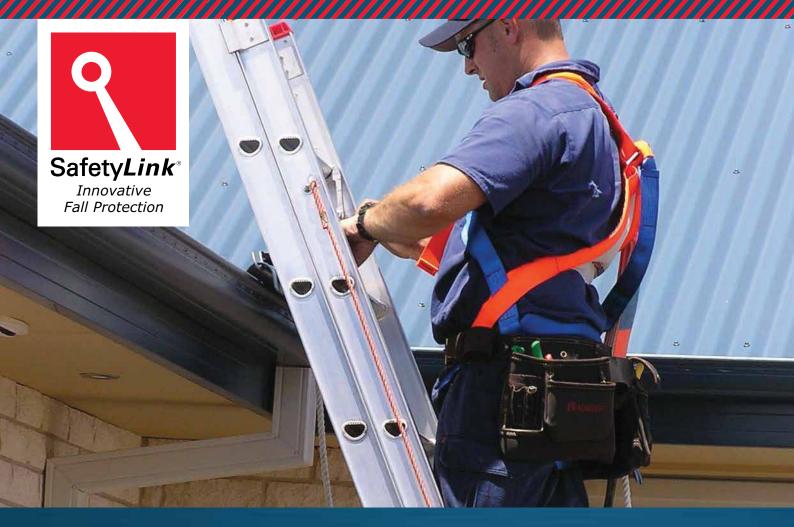

For further information and to order our products visit our website.

www.safetylink.com

Ladder*Link* is the essential entry point system to any height safety system. Made from marine grade aluminium the Ladder*Link* is designed to support a ladder, stopping sideways movement and therefore holding the ladder in place safely. In addition the Ladder*Link* has securing points to tie off the ladder providing a safe access point.

Safety**Link's** Fixed Ladder**Link** is a permanent bracket designed to stabilise your ladder. The Fixed Ladder**Link** has securing points to tie off the ladder providing a safe access point, eliminating sideways movement.