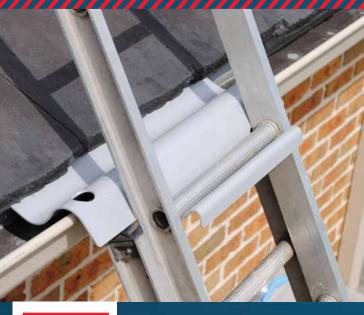

## Fixed Ladder*Link*™ Ladder Stabiliser

Safety*Link's* patented Fixed Ladder*Link* is a permanent bracket designed to stabilise your ladder.

Safety*Link* Pty Ltd **1300 789 545** +61 2 4964 1068 info@safetylink.com 'Innovative Fall Protection'

Safety**Link's** Fixed Ladder**Link** is a permanent bracket designed to stabilise your ladder. The Fixed Ladder**Link** has securing points to tie off the ladder providing a safe access point, eliminating sideways movement.

Material such as stainless steel when used without a protective membrane have a high corrosive effect on roof sheeting, this exposure when put in direct contact with roof sheeting will dramatically reduce the life expectancy of the sheet due to premature corrosion. Ladder *Link* is easy to install, unobtrusive.