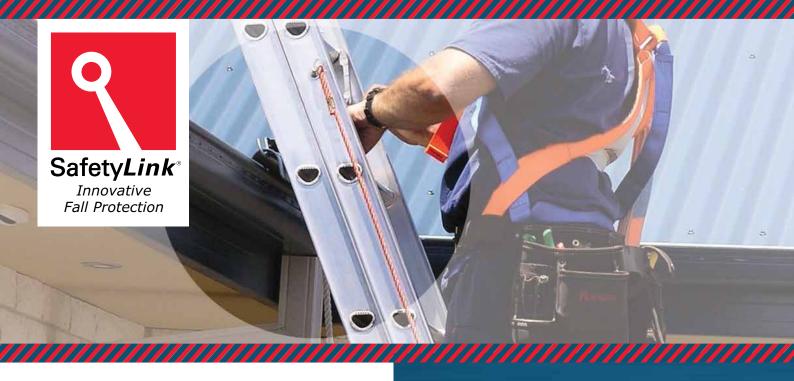

For further information and to order our products visit our website.

www.safetylink.com

Ladder*Link* is the essential entry point system to any height safety system. Made from marine grade aluminium the Ladder*Link* is designed to support a ladder, stopping sideways movement and therefore holding the ladder in place safely. In addition the Ladder*Link* has securing points to tie off the ladder providing a safe access point.

Material such as stainless steel when used without a protective membrane have a high corrosive effect on roof sheeting, this exposure when put in direct contact with roof sheeting will dramatically reduce the life expectancy of the sheet due to premature corrosion. Ladder *Link* is easy to install, unobtrusive.

Safety**Link's** Fixed Ladder**Link** is a permanent bracket designed to stabilise your ladder. The Fixed Ladder**Link** has securing points to tie off the ladder providing a safe access point, eliminating sideways movement.

- Made from marine grade aluminium.
- **Quick and easy installation.**
- S Essential entry point system to stabilise your ladder.